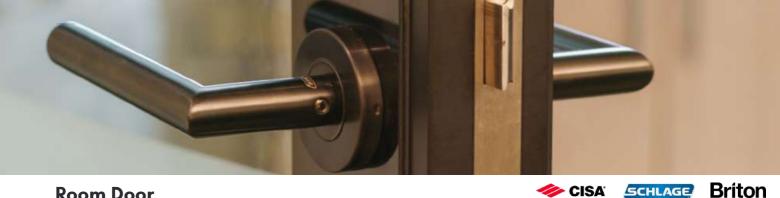

**Room Door** 

## Schlage Lockcase EL3020

Masculine Black Lockcase

Features:

- Backset 60mm
- Corrosion Resistance
- 200,000 Cycle Time Testing
- Matte Black Finish

## Schlage Cylinder EC902 (Key-Key) / EC903 (Key-Thumbturn)

Cylinders With ANSI Standard

Features:

- Length 65mm
- Door Thickness 40-45mm
- 5 Pins Cylinder
- Master Keying System
- Matte Black Finish

### Schlage Lever Handle ET551

Door Handle With EN Standard

Features:

- Door Thickness 44-54mm
- Matte Black Finish