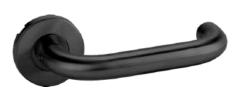

### Schlage Lever Handle ET551

Door Handle With EN Standard

Features:

- Door Thickness 44-54mm
- Matte Black Finish