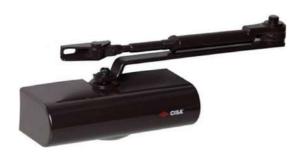

## CISA Door Closer C1416 EN2/3/4

Masculine Black With High Durability Door Closer Features:

- Door Width Up to 1100mm
- Max Door Weight 60kg
- Adjustable Hold Open Position up to 130°
- Adjustable Closing and Latching Speed
- 500,000 Cycle Time Testing