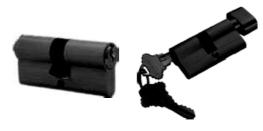

## Schlage Cylinder EC902 (Key-Key) / EC903 (Key-Thumbturn)

Cylinders With ANSI Standard

Features:

- Length 65mm
- Door Thickness 40-45mm
- 5 Pins Cylinder
- Master Keying System
- Matte Black Finish