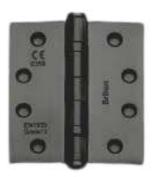

#### **Briton Butt Hinges EH300**

Briton Black Butt Hinge

Features:

- 4" x 3" x 2.5mm / 4" x 4" x 3mm
- 2 Ball Bearing
- Door Thickness 40-45mm
- 1,500,000 Cycle Time Testing
- Matte Black Finish