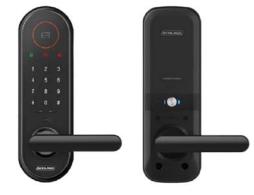

### Schlage Smart Digital Lock S5600

A Smart Lock With 3 Way Solutions

Features:

- Backset 70mm
- Door Thickness 40-90mm
- 3 Way Access
  - Secret Pin Code
  - Smart Card (Tag Key)
  - Emergency Key
- Bluetooth Access 😵 (Optional)