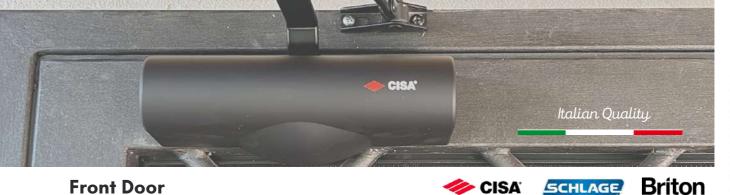

#### **Front Door**

## CISA Door Closer C1416 EN2/3/4

Masculine Black With High Durability Door Closer Features:

- Door Width Up to 1100mm
- Max Door Weight 60kg
- Adjustable Hold Open Position up to 130°
- Adjustable Closing and Latching Speed
- 500,000 Cycle Time Testing