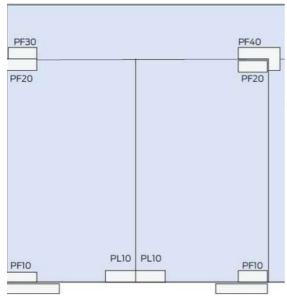

## Cisa Patch Fitting 12 Series

High Quality And Elegant Patch Fitting

#### Features:

- Max 10-12mm Glass Thickness
- Max Door Weight 120Kg
- Satin Stainless Steel Finish