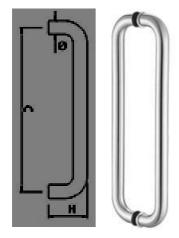

## **Gemilang Round Pull Handle**

Elegant and Luxury Door Hanlde

#### Features:

- Handle Length 600mm
- H 85mm
- Diameter 32mm
- Satin Stainless Steel Finish