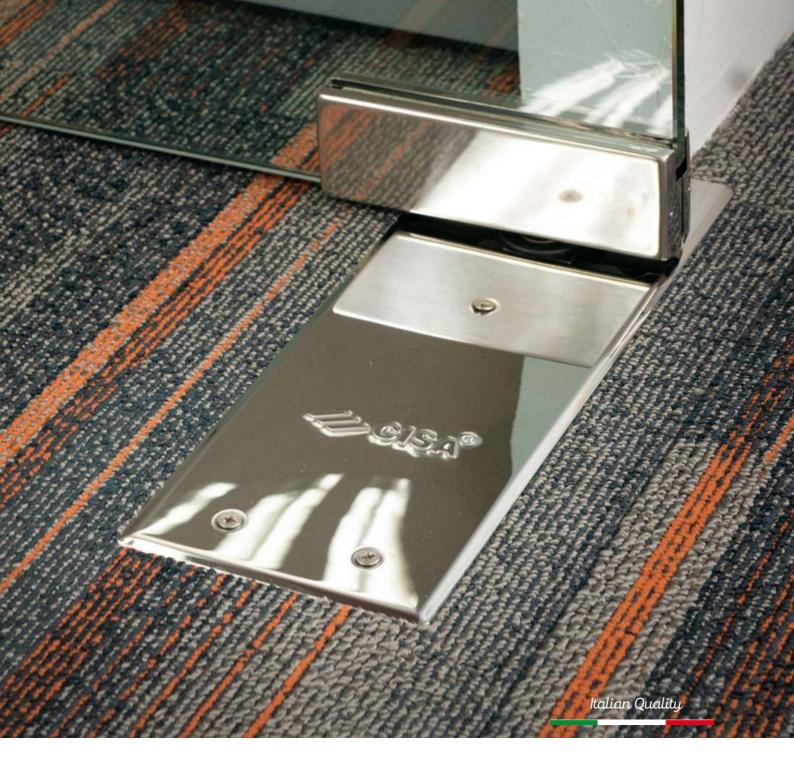

## Cisa Patch Fitting 12 Series

High Quality And Elegant Patch Fitting

#### Features:

- Max 10-12mm Glass Thickness
- Max Door Weight 120Kg
- Satin Stainless Steel Finish