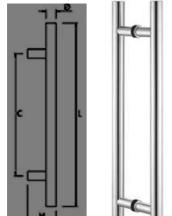

# **Gemilang T Pull Handle**

T Shape Luxury Door Handle

#### Features:

- Handle Length 750mm
- C to C 600mm
- H 85mm
- Diameter 30mm
- Satin Stainless Steel Finish