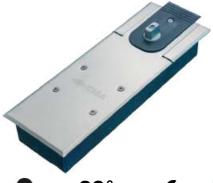

# **Floor Hinge**

Optional Hold Open Cycle Time

# Floor Hinge Cisa 5500R EN1-4

Floor Hinge Designed For High Traffic Area Features:

- Dimension 275 x 82 x 51mm
- Max Door Width 1100mm
- Max Opening Angle Hinge Side 180°
- Adjustable Closing Force EN 1-4
- Adjustable Closing and Latching Speed