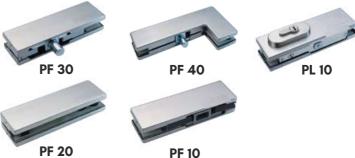

## Cisa Patch Fitting 12 Series

High Quality And Elegant Patch Fitting

#### Features:

- Max 10-12mm Glass Thickness
- Max Door Weight 120Kg
- Satin Stainless Steel Finish